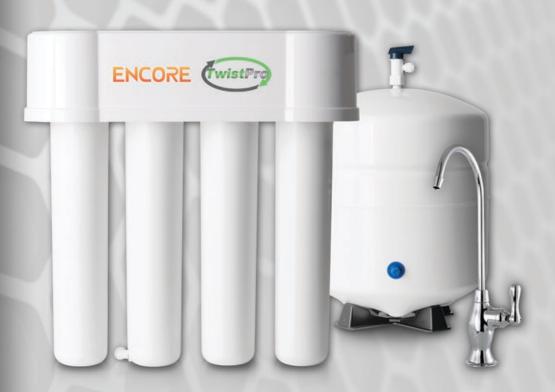

## **Premium Water Filtration**

Get the freshest, cleanest, purest drinking water at your fingertips. Our **TwistPro** reverse osmosis systems are quick to install and effortless to maintain.

Designed to be simple, these filters are Twist 'N Toss, replacing them is easy with a twist of your wrist. They are also very efficient at removing up to 99% contaminants from your drinking water.

## **TwistPro Features:**

This system comes with upgraded features that other water systems simply don't offer.

- Easy Twist 'N Toss High Performance Filters
- Made With NSF Certified Materials
- Elegant, Ceramic Chrome Faucet
- Shok Blok Pressure Protection System
- Flowlok Leak Detector Water Shut Off Valve
- Compact 3.2 Gallon Capacity Storage Tank

# **Compact Size**

Dimensions: Height - 15" Length - 14.6"

Width - 4.6"

Warranty: Limited 3 Year

**3 Faucet Colors**Brushed Nickel
Antique Bronze

Chrome