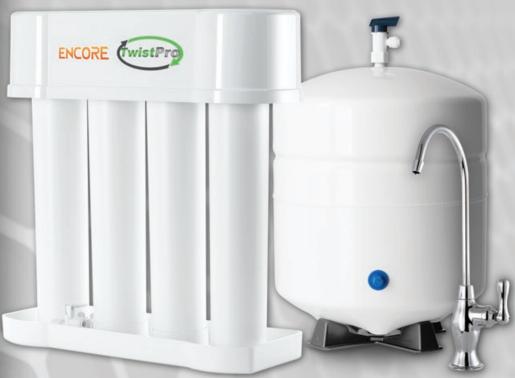

## **Premium Water Filtration**

Get the freshest, cleanest, purest drinking water at your fingertips. Our **TwistPro** reverse osmosis systems are quick to install and effortless to maintain.

Designed to be simple, these filters are Twist 'N Toss, replacing them is easy with a twist of your wrist. They are also very efficient at removing up to 99% contaminants from your drinking water.

## **TwistPro Features:**

This system comes with upgraded features that other water systems simply don't offer.

- Easy Twist 'N Toss High Performance Filters
- Made With NSF Certified Materials
- Elegant, Ceramic Chrome Faucet
- Shok Blok Pressure Protection System
- Flowlok Leak Detector Water Shut Off Valve
- Compact 3.2 Gallon Capacity Storage Tank

# **Compact Size**

Dimensions: Height - 15" Length - 14.6"

Width - 4.6"

Warranty: Limited 3 Year

**3 Faucet Colors**Brushed Nickel
Antique Bronze

Chrome